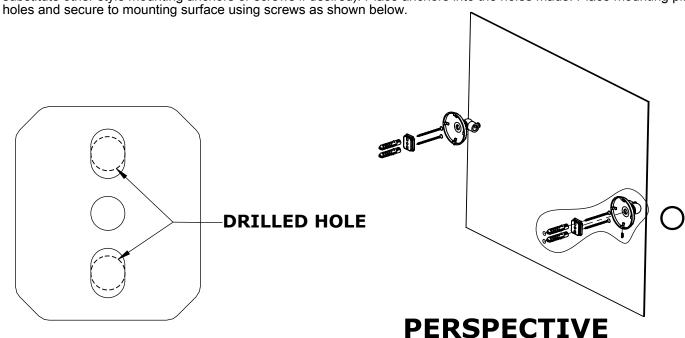

## Step 1: Drill holes in Wall for screw anchors and attach Mounting Plate to Wall

Determine your desired location for installation and make a mark for the location of the mounting plate. Remove mounting plate from backplate by loosening set screw in backplate as pictured below. Place center hole of mounting plate over mark made above. Make 2 marks where mounting screws will be placed as shown below. Drill hole at each of the marks. (You may substitute other style mounting anchors or screws if desired). Place anchors into the holes made. Place mounting plate over holes and secure to mounting surface using screws as shown below.