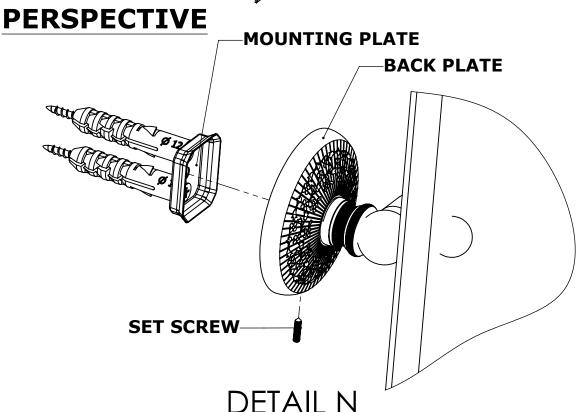

## **Step 2:** Attach Bracket to Mounting Plate.

Place bracket on mounting plate and secure by tightening set screw as shown below.