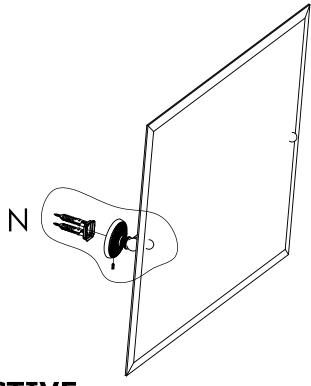

## **Step 2:** Attach Bracket to Mounting Plate.

Place bracket on mounting plate and secure by tightening set screw as shown below.