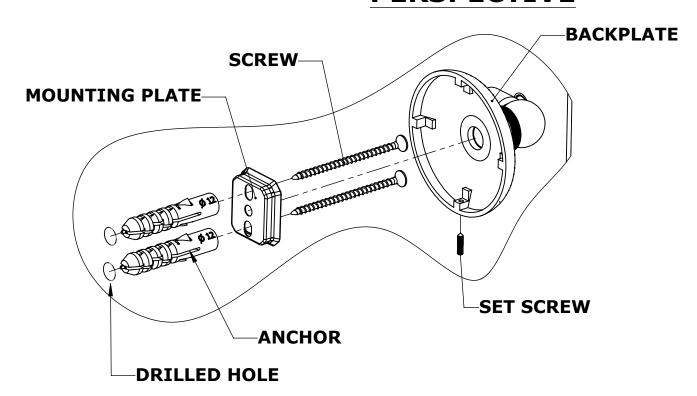

## Step 1: Drill holes in Wall for screw anchors and attach Mounting Plate to Wall

Determine your desired location for installation and make a mark for the location of the mounting plate. Remove mounting plate from backplate by loosening set screw in backplate as pictured below. Place center hole of mounting plate over mark made above. Make 2 marks where mounting screws will be placed as shown below. Drill hole at each of the marks. (You may substitute other style mounting anchors or screws if desired). Place anchors into the holes made. Place mounting plate over holes and secure to mounting surface using screws as shown below.